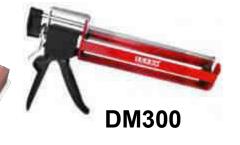

# Features:-

- ☐Light weight.
- ☐ Easy to use..

Dispenser.

DM500

#### Tech. Data:-

- Material composition: Steel body & mechanism.
- ☐ Type: Manual.
- ☐ Power source: Manual driven.