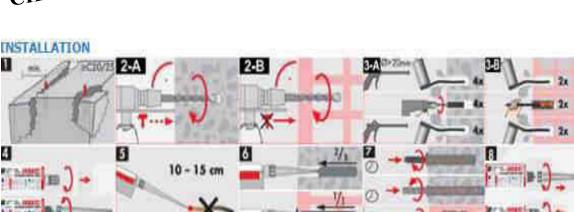

http://indospark.com/downloads/ICFS-all-products.pdf

回西 2-A

2-B

0 - 15 cm

**Rebar Fixing** 

Chemical-

with CM400PE

INSTALLATION