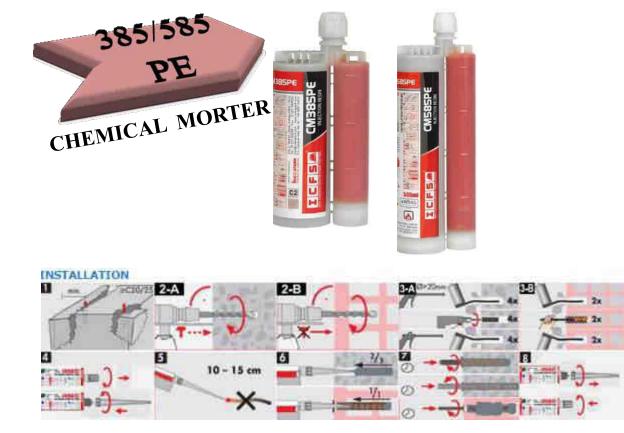

### Tech. Data :-

- □ Material composition: Pure epoxy.
- □ Variant: 385/585ml co-axial 10.1 ratio cartridge.

Colour when mixed: Red.

Features & Suitable for :-

- Long working time.
- □ High load possible.
- □ High chemical resistance.
- Use with portable water.
- □ Fixing studs in wood.
- □ Shelf life 24 months.
- **Zero** shrinkage.
- □ Fire & European approved.
- Use for studs & rebar.
- □ A+ rating VOC content.