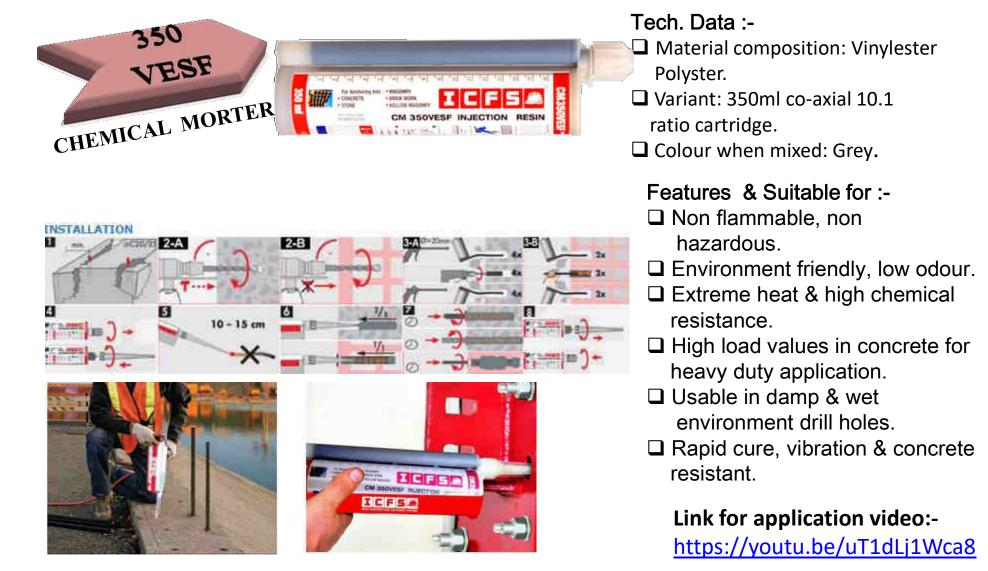

350P

# Tech. Data :-

- Material composition: Polyster styrene free.
- □ Variant: 350ml co-axial 10.1 ratio cartridge.

INDO CONSTRUCTION FASTENING SYSTEMS

Colour when mixed: Grey.

### Suitable for :-

- Medium loads for non critical applications.
- □ Fast working time.
- Use in outdoor environments & fixing holes.
- Extremely versatile in masonry, hollow areated concrete.
- Crack & gap filling repairs in concrete vertical or horizontal.